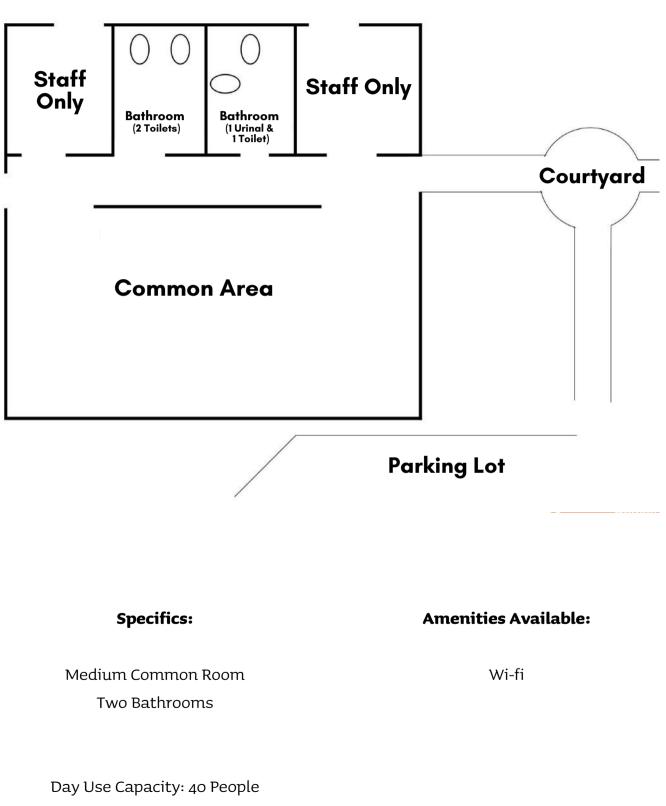

Heal. Grow. Be Wild!

# Lodging Options

| Pineview Lodge  | Page 3 |
|-----------------|--------|
| Grindley Lodge  | Page 4 |
| Lakeview Lodge  | Page 5 |
| Knoll Lodge     | Page 6 |
| WildWings Lodge | Page 7 |
| Woodland Lodge  | Page 8 |
| Snowshoe Lodge  | Page 9 |

Contact us at 517-546-0249 or reservations@howellnaturecenter.org to start your booking!

1005 TRIANGLE LAKE ROAD | HOWELL, MI 48843 (517) 546-0249 | HOWELLNATURECENTER.ORG

### **Pineview Lodge**

Day Use Only



No Overnight Capacity

## **Grindley Lodge**



Day Use Capacity: 140 People Overnight Capacity: 30 to 56 People

### Lakeview Lodge



Overnight Capacity: 16 to 26 People

### Knoll Lodge



Medium Common Room EIght Individual Rooms (Dorm-Style) Eight Individual Bathrooms Fully-Equipped Kitchen Wood Fireplace TV & DVD Player Wi-fi

### WildWings Lodge



#### Specifics:

One Medium Common Room Two Bunk Rooms Two Bathrooms

Fully-Equipped Kitchen

Day Use Capacity: 40 People Overnight Capacity: 40 People

#### **Amenities Available:**

Wood Fireplace TV & DVD Player Wi-fi

### Woodland Lodge



#### Specifics:

### One Medium Common Room Two Bunk Rooms Two Bathrooms

Fully-Equipped Kitchen

Day Use Capacity: 40 People Overnight Capacity: 40 People

#### **Amenities Available:**

Gas Fire