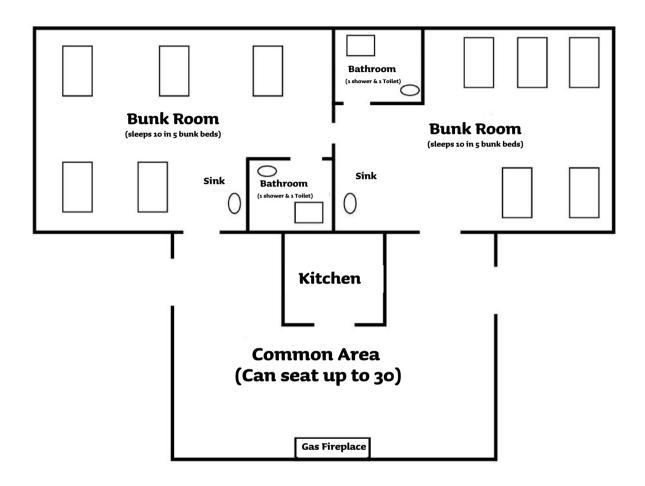

### **Snowshoe Lodge**

#### **Specifics:**

One Small Common Room Two Bunk Rooms Two Bathrooms

Fully-Equipped Kitchen

Day Use Capacity: 30 People Overnight Capacity: 20 People

#### **Amenities Available:**

Gas Fireplace TV & DVD Player

Wifi is Not Available