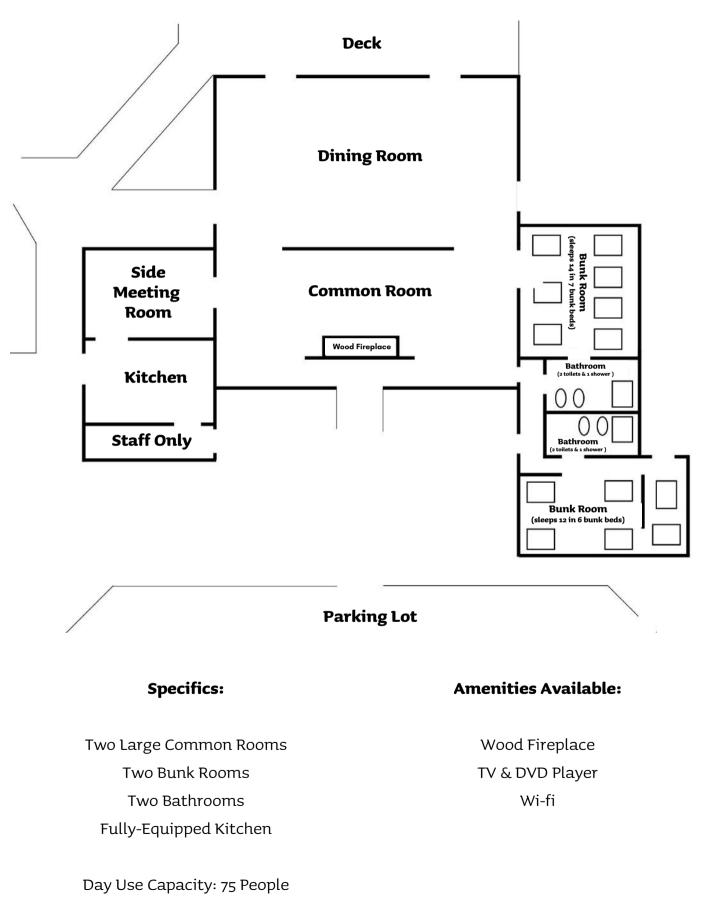

Heal. Grow. Be Wild!

# Lodging Options

| Pineview Lodge  | Page 3 |
|-----------------|--------|
| Grindley Lodge  | Page 4 |
| Lakeview Lodge  | Page 5 |
| Knoll Lodge     | Page 6 |
| WildWings Lodge | Page 7 |
| Woodland Lodge  | Page 8 |
| Snowshoe Lodge  | Page 9 |

Contact us at 517-546-0249 or reservations@howellnaturecenter.org to start your booking!

1005 TRIANGLE LAKE ROAD | HOWELL, MI 48843 (517) 546-0249 | HOWELLNATURECENTER.ORG

### **Pineview Lodge**

Day Use Only



No Overnight Capacity

## **Grindley Lodge**



Day Use Capacity: 140 People Overnight Capacity: 30 to 56 People

### Lakeview Lodge



Overnight Capacity: 16 to 26 People

### Knoll Lodge



Medium Common Room EIght Individual Rooms (Dorm-Style) Eight Individual Bathrooms Fully-Equipped Kitchen Wood Fireplace TV & DVD Player Wi-fi

### WildWings Lodge



#### Specifics:

One Medium Common Room Two Bunk Rooms Two Bathrooms

Fully-Equipped Kitchen

Day Use Capacity: 40 People Overnight Capacity: 40 People

#### **Amenities Available:**

Wood Fireplace TV & DVD Player Wi-fi

### Woodland Lodge



#### Specifics:

### One Medium Common Room Two Bunk Rooms Two Bathrooms

Fully-Equipped Kitchen

Day Use Capacity: 40 People Overnight Capacity: 40 People

#### **Amenities Available:**

Gas Fireplace TV & DVD Player Wi-fi

### **Snowshoe Lodge**



#### **Specifics:**

One Small Common Room Two Bunk Rooms Two Bathrooms

Fully-Eq