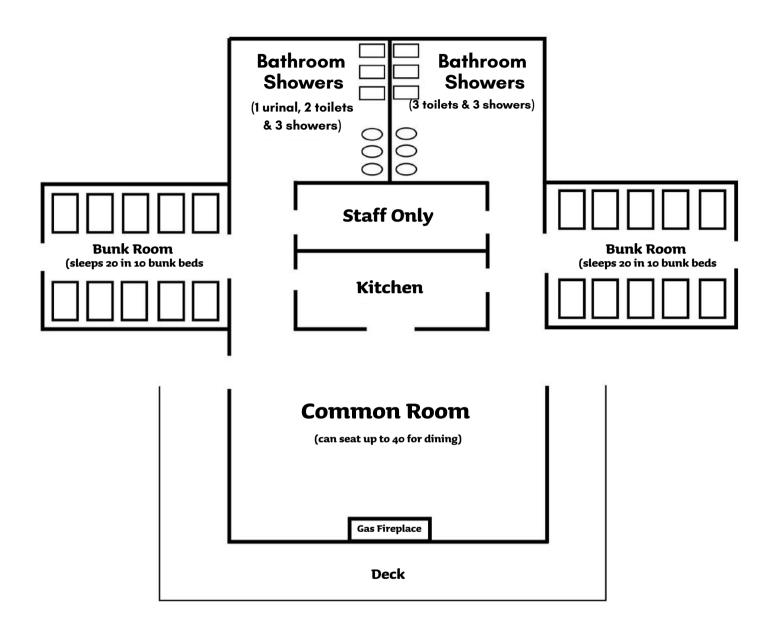

### Woodland Lodge

#### Specifics:

### One Medium Common Room Two Bunk Rooms Two Bathrooms

Fully-Equipped Kitchen

Day Use Capacity: 40 People Overnight Capacity: 40 People

#### **Amenities Available:**

Gas Fireplace TV & DVD Player Wi-fi