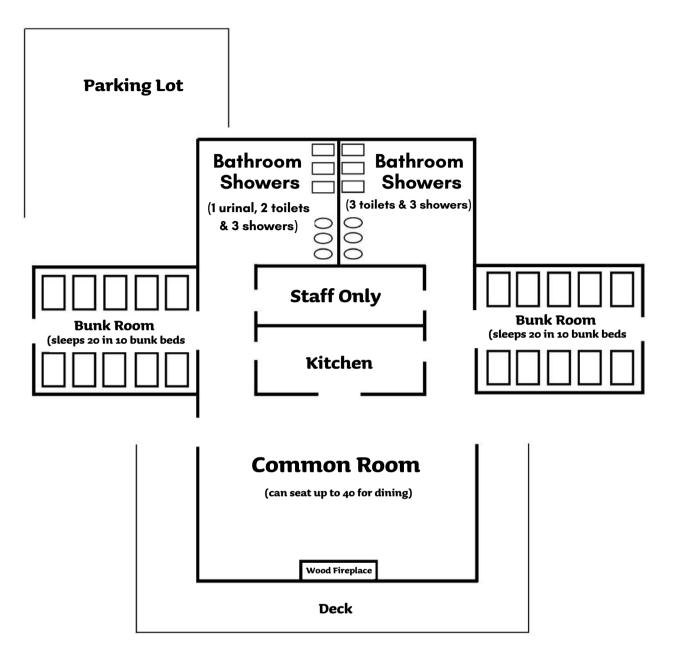

### WildWings Lodge

#### Specifics:

One Medium Common Room Two Bunk Rooms Two Bathrooms

Fully-Equipped Kitchen

Day Use Capacity: 40 People Overnight Capacity: 40 People

#### **Amenities Available:**

Wood Fireplace TV & DVD Player Wi-fi