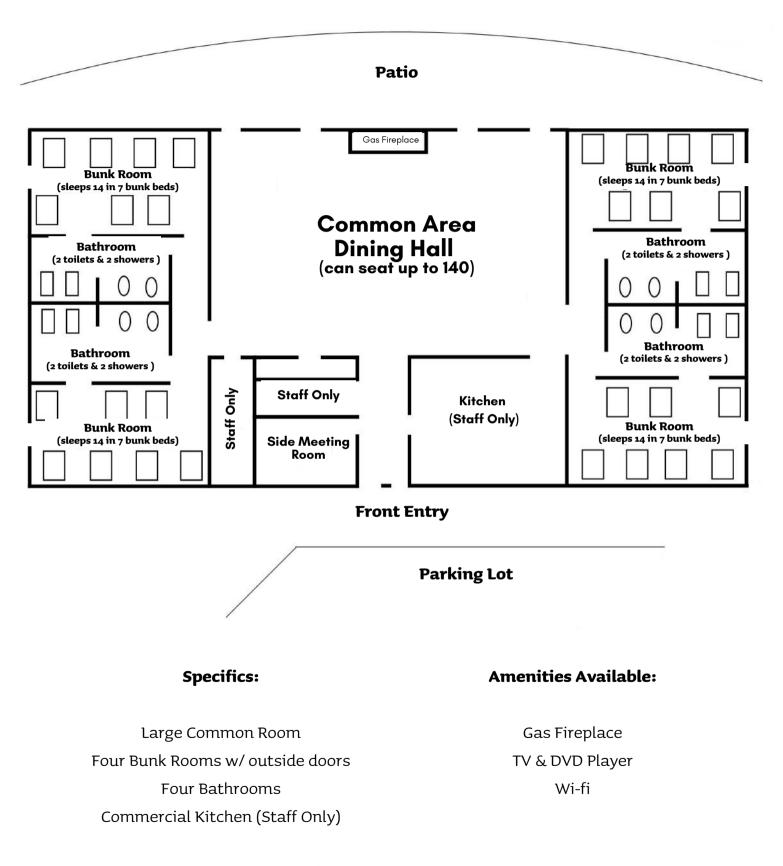

## **Grindley Lodge**

Day Use Capacity: 140 People Overnight Capacity: 30 to 56 People