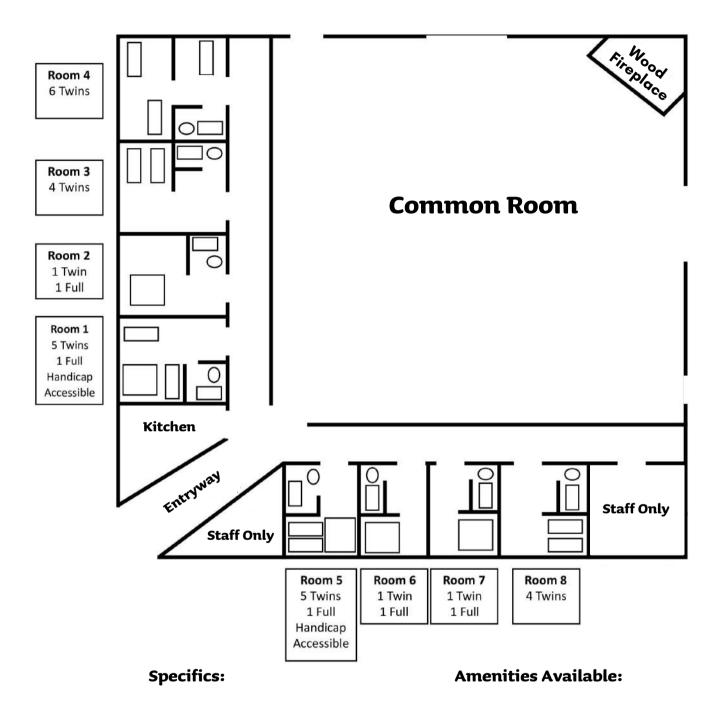

### Knoll Lodge

Medium Common Room EIght Individual Rooms (Dorm-Style) Eight Individual Bathrooms Fully-Equipped Kitchen Wood Fireplace TV & DVD Player Wi-fi